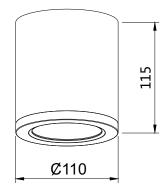

## **Technical Specification**

| Model          | DL2092/WH/TC DL2092/BK/TC |
|----------------|---------------------------|
| Watts          | 20W                       |
| Input Voltage  | AC 220-240V 50/60Hz       |
| Colour Temp.   | Tri-CCT: 3000K&4000K6000K |
| Lumens Output  | 1600lm                    |
| CRI            | Ra>90                     |
| Beam Angle     | 60°                       |
| Size           | D110 * H115mm             |
| IP Grade       | IP 54                     |
| Dimmable       | Yes (Triac Dimming)       |
| Housing Colour | White/Black               |
| Carton Size    | 555*420*315mm 24pcs/CTN   |