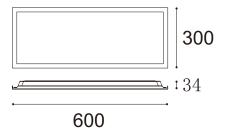

## **Technical Specification**

| Model          | LPB3060-WHTC18          |  |
|----------------|-------------------------|--|
| Watts          | 18W                     |  |
| Input Voltage  | AC220-240V 50/60HZ      |  |
| Colour Temp    | 3CCT: 3000K&4000K&6000K |  |
| Lumens Output  | 1980lm                  |  |
| CRI            | >80                     |  |
| Size           | 600x300x34 mm           |  |
| Lifespan       | 30,000hours             |  |
| IP Grade       | IP20                    |  |
| Beam Angle (°) | 100°                    |  |
| Light Source   | SMD                     |  |
| Dimmable       | NO                      |  |
| Housing Colour | White                   |  |