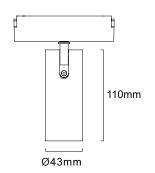

## **Technical Specification**

| Model          | THS16-BK12W24V    |  |
|----------------|-------------------|--|
| Watts          | 12W               |  |
| Input Voltage  | DC 24V            |  |
| Colour Temp    | 3000K/4000K/6000K |  |
| CRI            | ≥90               |  |
| Size           | Ø43x110 mm        |  |
| SDCM           | <6                |  |
| IP Grade       | IP20              |  |
| Beam Angle (°) | 24°               |  |
| LED Chip       | Bridgelux COB     |  |
| Dimmable       | YES               |  |
| Housing Colour | Black             |  |
| Material       | Aluminum+PC       |  |
|                |                   |  |