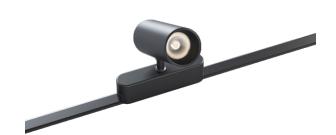

## 24V THINS MAGNETIC TRACK LIGHT

## **Product Features**

- · Low voltage, high safety at 24V
- · Woven track, Surface mounted track.
- · A safer safety lock design is used.
- Thins magnetic line track.
- For museums, galleries, showroom, Shop, Office. Residential, Indoor etc.