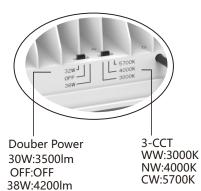

## **Technical Specification**

| Model          | CFS-009-S38W            |
|----------------|-------------------------|
| Watts          | 30W/38W                 |
| Input Voltage  | AC 220-240V 50/60Hz     |
| Colour Temp.   | 3000K&4000K5700K        |
| Lumens Output  | 30W: 3500lm 38W: 4200lm |
| CRI            | Ra>80                   |
| Beam Angle     | 100°                    |
| Size           | 240*145*96mm            |
| Cutout         | 227*130mm               |
| IP Grade       | IP 20                   |
| Dimmable       | No                      |
| Housing Colour | White/Black             |
| Carton Size    | 355*290*385mm 6pcs/CTN  |