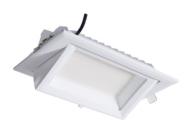

## 30W/38W RECTANGULAR DOWNLIGHT

## **Product Features**

- Can Adjust 60°
- Commercial grade quality and design
- Made with LM-80 certified SMD LED chips
- Long life span with low power consumption
- With built-out driver and Australian standard plug