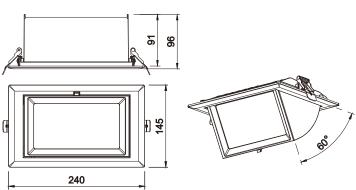

## **Technical Specification**

| Model          | CFS-009-S38W            |
|----------------|-------------------------|
| Watts          | 30W/38W                 |
| Input Voltage  | AC 220-240V 50/60Hz     |
| Colour Temp.   | 3000K&4000K5700K        |
| Lumens Output  | 30W: 3500lm 38W: 4200lm |
| CRI            | Ra>80                   |
| Beam Angle     | 100°                    |
| Size           | 240*145*96mm            |
| Cutout         | 227*130mm               |
| IP Grade       | IP 20                   |
| Dimmable       | No                      |
| Housing Colour | White/Black             |
| Carton Size    | 355*290*385mm 6pcs/CTN  |