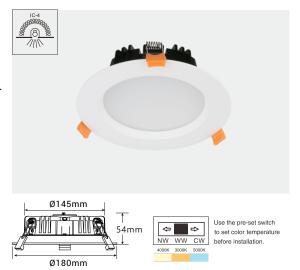

## **Technical Specification**

| Model         | 3A-DL2001 TC                     |
|---------------|----------------------------------|
| Watts         | 20W                              |
| Input Voltage | AC200-240V                       |
| Cut-out       | Ø150-170mm                       |
| Colour Temp.  | 3000K-4000K-5000K                |
| CRI           | 80+                              |
| Beam Angle    | 90°                              |
| Lumens Output | 1780-1890lm                      |
| Dimension     | Ø180*H54mm                       |
| IP Grade      | IP54                             |
| Fitting Color | Black/White                      |
| Material      | Die-cast Aluminium with RA.90004 |